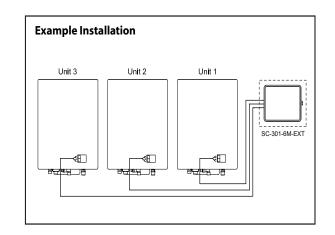

## Tankless Water Heater Accessories Specification Sheet System Controller

- Available System Controller models can provide a central communication link for up to 6-units
- Provides fully modulating operation among all units (user selectable option to fire 1 or 2 units default by default)
- Rotates the operation of the units within the Multi-System for even wear

SC-301-6M-EXT

- Only one Remote Controller is required to control and monitor all the units connected to the System Controller
- Pump control allows for a pump(s) to be connected and controlled with built-in timer and aquastat features
- Auxillary back up allows for continued system operation during partial failure conditions.
- Can be wall mounted indoors or outdoors with use of the included hardware