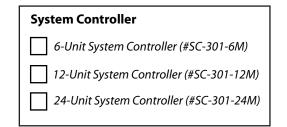

## Tankless Water Heater Accessories Specification Sheet System Controller

- Available System Controller models can provide a central communication link for up to 6-units
- Provides fully modulating operation among all units (user selectable option to fire 1 or 2 units default by default)
- Rotates the operation of the units within the Multi-System for even wear