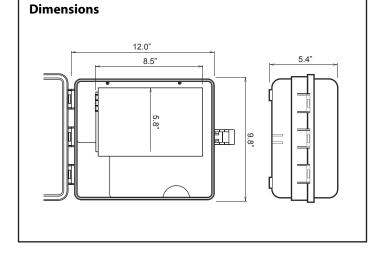

- Available System Controller models can provide a central communication link for up to 6-units
- Provides fully modulating operation among all units (user selectable option to fire 1 or 2 units default by default)
- Rotates the operation of the units within the Multi-System for even wear



SC-301-6M-EXT

- Only one Remote Controller is required to control and monitor all the units connected to the System Controller
- Pump control allows for a pump(s) to be connected and controlled with built-in timer and aquastat features
- Auxillary back up allows for continued system operation during partial failure conditions.
- Can be wall mounted indoors or outdoors with use of the included hardware



**Compatible with Commercial Models** NC1991 Series

**Compatible Remote Controller** RC-9018M